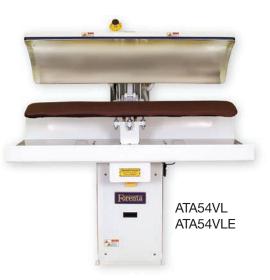

## **Apparel Press**

- A54VL A54VLE
- Insulated Head Cover and Nickel-Plated Head Reduces Heat Loss, Saves Energy
- Designed for Finishing Pants, Napkins, Tablecloths and Household Apparel
- A Model Uses Control Bar to Close and Open Head
- ATA Model Uses Two-Button Control
- Available Steam or Electrically Heated