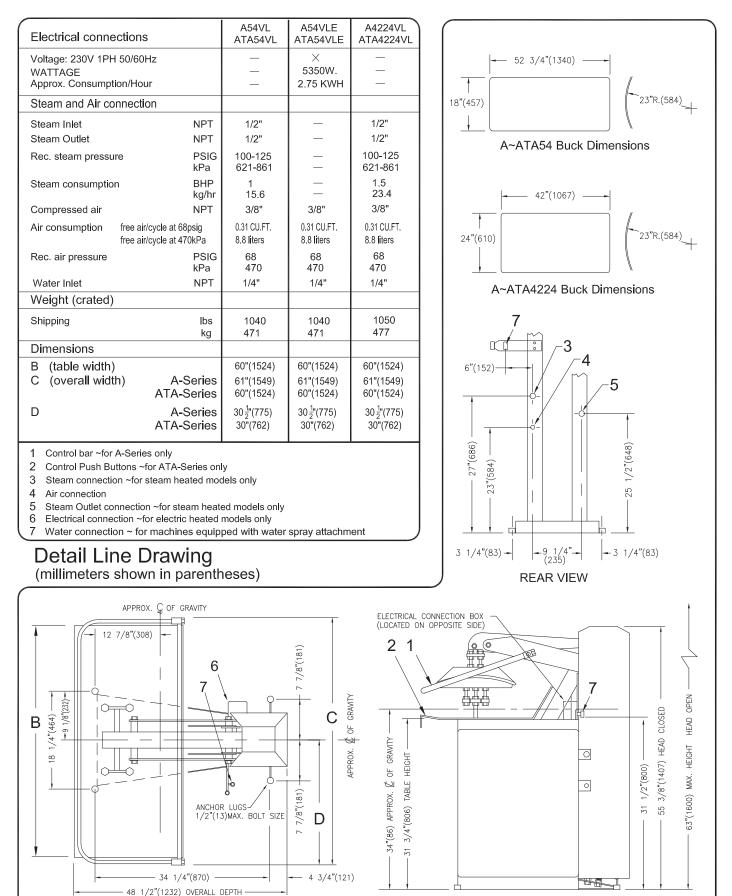

## Specifications Models A~ATA54VL / VLE, A~ATA4224VL

FORENTA, L.P. • P.O. Box 607 • 185 Cold Creek Drive • Morristown, TN 37814 • (423) 586-5370 • FAX (423) 586-3470 AND VISIT OUR WEBSITE AT www.forentausa.com