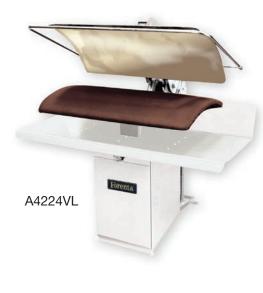

## **Double Legger**

- Insulated Head Cover and Nickel-Plated Head Reduces Heat Loss, Saves Energy
- Designed as Double Pant Legger
- Available Steam-Heated Only
- A Model Uses Control Bar to Close and Open Head
- ATA Model Uses Two-Button Control