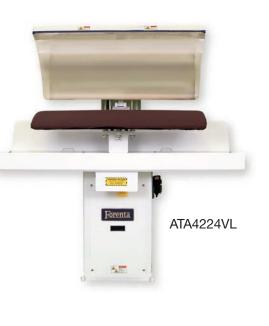

## **Double Legger**

- Insulated Head Cover and Nickel-Plated Head Reduces Heat Loss, Saves Energy
- Designed as Double Pant Legger
- Available Steam-Heated Only
- A Model Uses Control Bar to Close and Open Head
- ATA Model Uses Two-Button Control